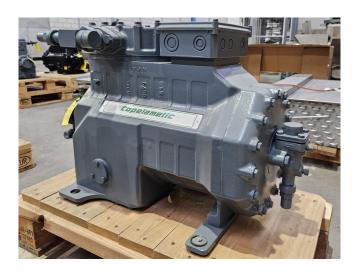

#### Used DWM D3DC5-100X-EWK

New DWM Copeland D3DC5-100X-EWK semi-hermetic piston compressor on Freon with a sight glass. \*Why choose for HOSBV? We are not only the largest used refrigeration specialist in Europe, but also, we deliver all equipment including an extensive test, warranty and industrial cleaning. \*Optional we can also perform a new paint job and arrange the logistics.