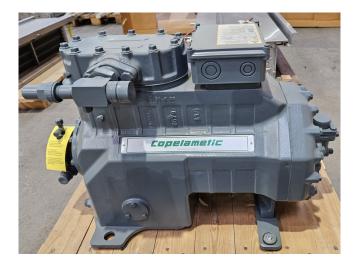

#### Used DWM D3DC5-100X-EWK

New DWM Copeland D3DC5-100X-EWK semi-hermetic piston compressor on Freon with a sight glass. \*Why choose for HOSBV? We are not only the largest used refrigeration specialist in Europe, but also, we deliver all equipment including an extensive test, warranty and industrial cleaning. \*Optional we can also perform a new paint job and arrange the logistics.