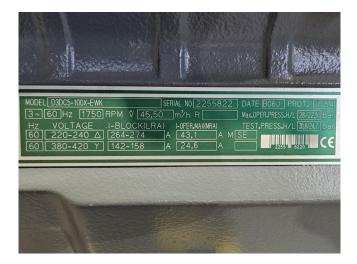

### **Specifications**

| Brand             | DWM            |
|-------------------|----------------|
| Туре              | D3DC5-100X-EWK |
| Refrigerant       | Freon          |
| kW at 0ºC/+40ºC   | 38,5           |
| kW at -5ºC/+40ºC  | 31,5           |
| kW at -10ºC/+40ºC | 25,6           |
| kW at -20ºC/+40ºC | 16,1           |
| kW at -30ºC/+40ºC | 9,3            |
| Sight Glass       | 1              |
| Weight in kg.     | 175 kg         |
| Sizes             | 670x360x460 mm |
|                   | (LxWxH)        |
| Stock             | 1              |
|                   |                |