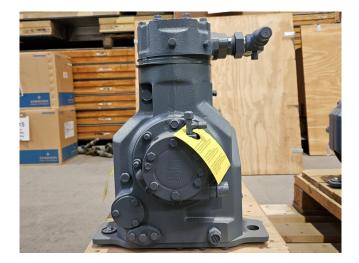

#### Used DWM D3DC5-100X-EWK

New DWM Copeland D3DC5-100X-EWK semi-hermetic piston compressor on Freon with a sight glass. \*Why choose for HOSBV? We are not only the largest used refrigeration specialist in Europe, but also, we deliver all equipment including an extensive test, warranty and industrial cleaning. \*Optional we can also perform a new paint job and arrange the logistics.