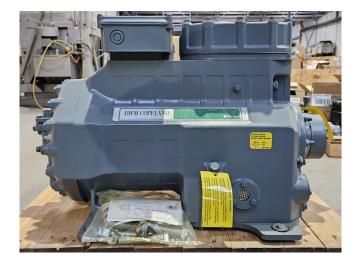

#### Used DWM D3DC5-100X-EWK

New DWM Copeland D3DC5-100X-EWK semi-hermetic piston compressor on Freon with a sight glass. \*Why choose for HOSBV? We are not only the largest used refrigeration specialist in Europe, but also, we deliver all equipment including an extensive test, warranty and industrial cleaning. \*Optional we can also perform a new paint job and arrange the logistics.