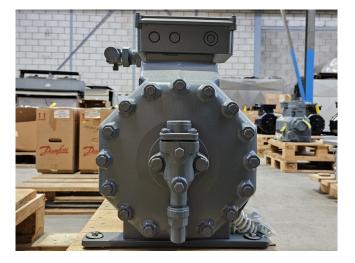

#### Used DWM D3DC5-100X-EWK

New DWM Copeland D3DC5-100X-EWK semi-hermetic piston compressor on Freon with a sight glass. \*Why choose for HOSBV? We are not only the largest used refrigeration specialist in Europe, but also, we deliver all equipment including an extensive test, warranty and industrial cleaning. \*Optional we can also perform a new paint job and arrange the logistics.